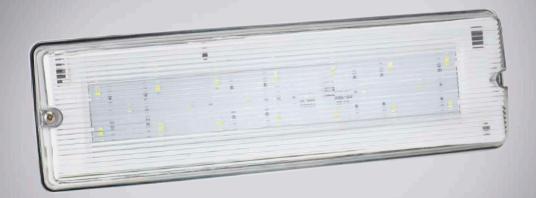

## LED Emergency IP65 Bulkhead

The Spectrum Pro Emergency Bulkhead is our premium performance bulkhead. It's sleek energy efficient design combined with the high wattage and lumen output makes this one of our flagship Emergency products.

## LED Emergency IP65 Bulkhead

Includes all New (ISO) Legends

09045 Old (Euro) Legends Kit

| Technical Specification |               |  |  |  |
|-------------------------|---------------|--|--|--|
| Construction            | Polycarbonate |  |  |  |
| LED Chip                | Samsung       |  |  |  |
| IP Rating               | IP65          |  |  |  |
| Operating Temp          | -5°C to +35°C |  |  |  |
| Input Voltage           | 220 - 240V    |  |  |  |
| Power Factor            | > 0.9         |  |  |  |
| Battery                 | NiCd          |  |  |  |

| Code  | W | Description                                                                 | Temp  | Lm  | Hours |
|-------|---|-----------------------------------------------------------------------------|-------|-----|-------|
| 09044 | 7 | LED Emergency Bulkhead IP65, maintained includes set of 4 New (ISO) Legends | 6500K | 250 | 25000 |
| 09045 | - | Old (Euro) Legend Kit for Emergency Bulkhead (Set of 4)                     | -     | -   | -     |