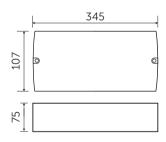

## LED Emergency IP65 Bulkhead

Includes all New (ISO) Legends

09045 Old (Euro) Legends Kit

| Technical Specification |               |  |  |  |
|-------------------------|---------------|--|--|--|
| Construction            | Polycarbonate |  |  |  |
| LED Chip                | Samsung       |  |  |  |
| IP Rating               | IP65          |  |  |  |
| Operating Temp          | -5°C to +35°C |  |  |  |
| Input Voltage           | 220 - 240V    |  |  |  |
| Power Factor            | > 0.9         |  |  |  |
| Battery                 | NiCd          |  |  |  |